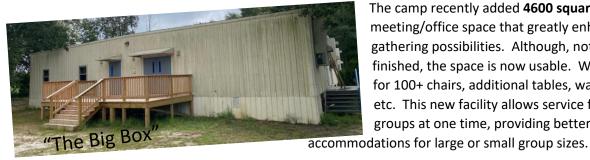

The camp recently added 4600 square feet of new meeting/office space that greatly enhances future gathering possibilities. Although, not yet completely finished, the space is now usable. We have a need for 100+ chairs, additional tables, wall decorations, etc. This new facility allows service for multiple groups at one time, providing better meeting room